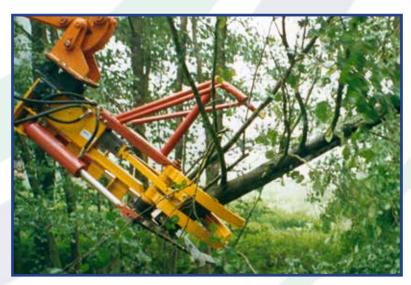

Habbig tree cutters are designed to fulfil one simple purpose; higher felling capacities with increased workplace health and safety. All Habbig tree cutters allow the operator to cut and grab timber from within the cab of an excavator and safely, quickly and neatly clear large volumes of branches and trunks. The timber can even be placed exactly where required.

The Habbig HS650 is the smaller cutter in the range providing a light weight and hassle free approach to tree cutting for embankment maintenance. This model is particularly suited to lighter maintenance schedules or where smaller excavators are used.