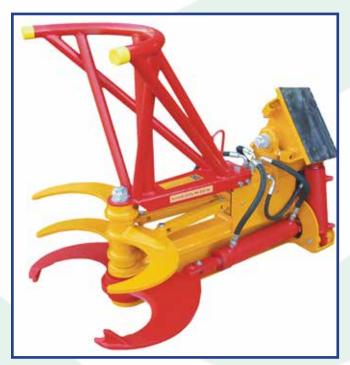

Habbig HS650 Tree Cutter
...part of our Waterway Maintenance range

Habbig tree cutters have been manufactured in Germany for over **20 years**, providing high quality and robust tree cutting attachments for excavators and similar machinery.

The Habbig HS650 is the smaller cutter in the range providing a light weight and hassle free approach to tree cutting for embankment maintenance. This model is particularly suited to lighter maintenance schedules or where smaller excavators are used.

## **Resting Bracket**

This cost effective model features an additional frame support at the top, allowing tree lengths to rest against it. This is designed to allow for cutting efficiencies and increased operator safety without compromising on size and weight.